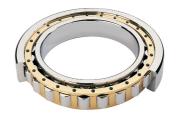

## NU 1040 MA C3-TIMKEN CYLINDRISK RULLELEJE ENRADET MED MESSINGHOLDER

High quality cylindrical roller bearing with machined brass cage from the leading manufacturer TIMKEN. Featuring the TIMKEN EMA design. A premium land-riding cage, unique internal geometries, enhanced surface finishes and a compact design. All this adds up to longer life, improved uptime and reduced maintenance costs.